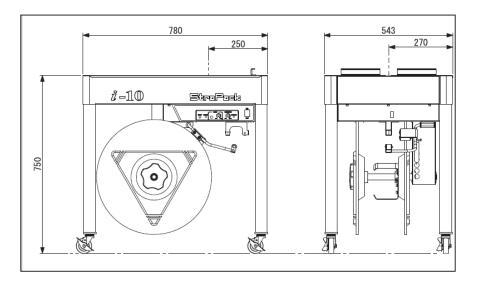

## Standard Specifications

| Dimension           | Width  | 780 mm                                         | 30-3/4 in.                             |
|---------------------|--------|------------------------------------------------|----------------------------------------|
|                     | Height | 775 mm(with work guide)                        | 30-1/2 in.(with work guide)            |
|                     | Depth  | 543 mm                                         | 21-3/8 in.                             |
|                     | Weight | 45 kg.                                         | 100 lbs.                               |
| Table Height        |        | 750 mm                                         | 29-1/2 in.                             |
| Min. Package Size   |        | W 100 X H 30 mm                                | W 3-7/8 X H 1-1/8 in.                  |
| Joint / Strap/ Coil |        | heat seal / polypropylene                      | heat seal / polypropylene              |
|                     |        | ID 200 or 230 X W 200 mm                       | 8 X 8 or 9 X 8 in.                     |
| Strap Width         |        | 5, 6,9,12 (15.5) mm /0.45-0.7mm                | 1/4,3/8,1/2 (5/8) in./ 0.017-0.027 in. |
| Strap Tension       |        | Max. 392 N (40 kgf)                            | Max. 88 lbsf.                          |
| Power Supply        |        | 100-120, 200-240 V 1 Phase 50 / 60 Hz 0.25 KVA |                                        |