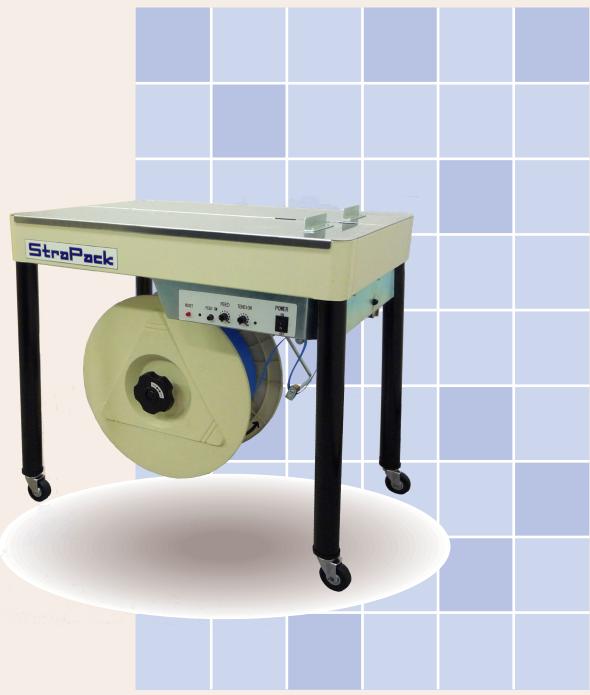

## **NEW Semi-Automatic Strapping Machine**

The I-10 runs strap from 5 millimeters to 15.5 millimeters (5/8 inches) without additional parts.

Seal time extension (maximum one-half second) is equipped for use of heavy strap.

■ The machine is ready to operate in only 45 seconds.

■ The I-10 has hardly any moving parts, which makes it easy to maintain and keeps the operation cost low.

■ Stabilized tensioning, controlled electronically with a microprocessor, can easily be adjusted from 2 kilogram-force (4.4 pounds) to 40 kilogram-force (88 pounds) with a single dial.