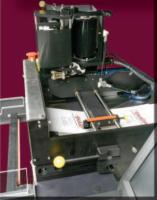

# Sharp Packaging Systems

MAX

SHARP

Microsoft<sup>®</sup> Based On-Board PC for Enhanced Production, Automation and Integration

Plus

- Patented "First Bag Out" Printing Capabilities
- Cycles Over 100 Bags per Minute
- Power Lift Column Provides Adjustments From Touch Screen To Operator's Height Preference

# MAX Plus TECHNICAL SPECIFICATIONS

- 10.4" Color Touch Screen
- Smart Bag Technology
- Clam Shell Design
- Powered Height Adjustment
- Ergonomic Design
- Pivoting Load Shelf

- On Board PC Provides:
  - Self-Diagnostic Capabilities
  - Label Creation & Storage
  - Multiple Job Storage
  - Video Training Tutorials