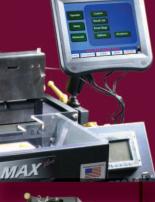

# MAX Plus TECHNICAL SPECIFICATIONS

- 10.4" Color Touch Screen
- Smart Bag Technology
- Clam Shell Design
- Powered Height Adjustment
- Ergonomic Design
- Pivoting Load Shelf

- On Board PC Provides:
  - Self-Diagnostic Capabilities
  - Label Creation & Storage
  - Multiple Job Storage
  - Video Training Tutorials