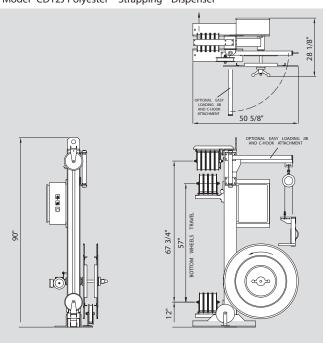

### **Specifications**

|                        | CD12J                             | CD12 SJ                           |
|------------------------|-----------------------------------|-----------------------------------|
| Unit Height            | 90" (2310mm)                      | 91" (2312mm)                      |
| Overall Width          | 28 1/8" (714mm)                   | 39 1/2" (1003mm)                  |
| Overall Length         | 50.5" (1280mm)                    | 74" (1880mm)                      |
| Voltage                | 110V, Single Phase                | 110V, Single Phase                |
| Current                | 10 Amps                           | 10 Amps                           |
| Max Coil Weight        | 160 lbs (72 kg)                   | 350 lbs (159 kg)                  |
| Max Coil O.D.          | 32" (813mm)                       | 32" (813mm)                       |
| Coil I.D.              | 16" (406mm) min / 24" (610mm) max | 16" (406mm) min / 24" (610mm) max |
| Coil Face Width        | 6" (152mm) min / 7.5" (190mm) max | 12"                               |
| Max Drum Speed at 60HZ | 63 RPM                            | 63 RPM                            |
| Recommended Jog Speed  | 21 RPM at 20HZ                    | 21 RPM at 20HZ                    |
| Feed Rate at 32" O.D.  | 528 FPM (161 M/min)               | 528 FPM (161 M/min)               |
| Feed Rate at 16" I.D.  | 264 FPM (80 M/min)                | 264 FPM (80 M/min)                |
| Max Tower Capacity     | 37' 8" (11.5m)                    | 37' 8" (11.5m)                    |

Model CD12J Polyester Strapping Dispenser