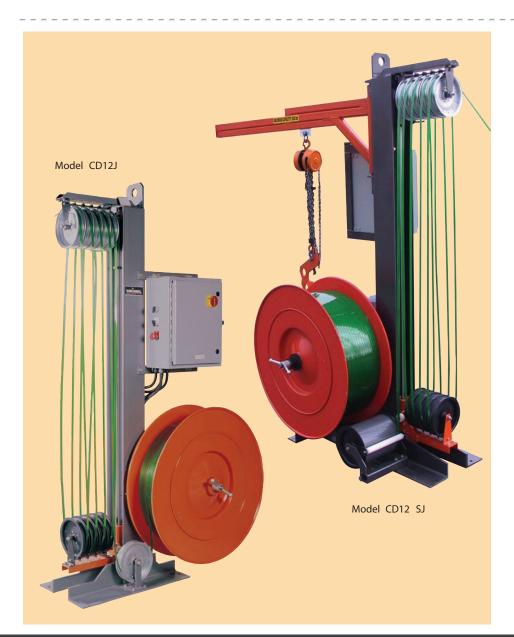

## CD12J/CD12SJ

Advanced Strap Dispensing Solutions for all Industries

# CD12J/CD12 SJ

#### Advanced Strap Dispensing Solutions for all Industries

#### Standard Features

The Samuel CD12 series Dispensers have been designed to meet the demands of today's high performance polyester unitizing machines. The versatile drum on the CD 12J will hold multiplecoil sizes as a standard feature, and the CD 12 SJ will handle Super Jumbo polyester strapping coils with coil lengths upto 23,000 feet. An easy loading jib and c-hook attachment are optional on the CD 12SJ.