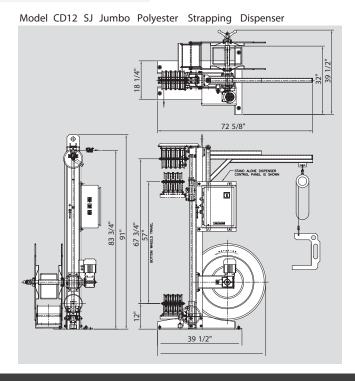

### **Specifications**

|                        | CD12J                             | CD12 SJ                           |
|------------------------|-----------------------------------|-----------------------------------|
| Unit Height            | 90" (2310mm)                      | 91" (2312mm)                      |
| Overall Width          | 28 1/8" (714mm)                   | 39 1/2" (1003mm)                  |
| Overall Length         | 50.5" (1280mm)                    | 74" (1880mm)                      |
| Voltage                | 110V, Single Phase                | 110V, Single Phase                |
| Current                | 10 Amps                           | 10 Amps                           |
| Max Coil Weight        | 160 lbs (72 kg)                   | 350 lbs (159 kg)                  |
| Max Coil O.D.          | 32" (813mm)                       | 32" (813mm)                       |
| Coil I.D.              | 16" (406mm) min / 24" (610mm) max | 16" (406mm) min / 24" (610mm) max |
| Coil Face Width        | 6" (152mm) min / 7.5" (190mm) max | 12"                               |
| Max Drum Speed at 60HZ | 63 RPM                            | 63 RPM                            |
| Recommended Jog Speed  | 21 RPM at 20HZ                    | 21 RPM at 20HZ                    |
| Feed Rate at 32" O.D.  | 528 FPM (161 M/min)               | 528 FPM (161 M/min)               |
| Feed Rate at 16" I.D.  | 264 FPM (80 M/min)                | 264 FPM (80 M/min)                |
| Max Tower Capacity     | 37' 8" (11.5m)                    | 37' 8" (11.5m)                    |