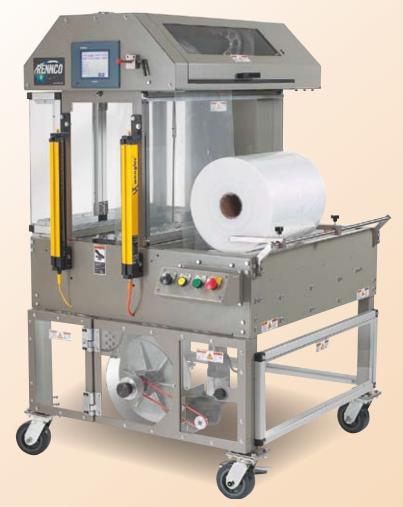

## **Advantages**

- All electric no compressed air
- 110V plug in anywhere convenience
- Servo seal jaw operation
- Servo film feed operation
- User-friendly HMI and programmable changeover
- Quiet operation

## **Specifications**

| Machine Dimensions       | 46"w x 40"d x 62¼"h<br>(101.6 cm x 116.84 cm x<br>158.12cm) |
|--------------------------|-------------------------------------------------------------|
| Standard Vertical Seal   | 14" (35.6 cm)                                               |
| Standard Horizontal Seal | 20" (50.8 cm)                                               |
| Standard Jaw Opening     | 2" (5.08 cm) to 7" (17.78 cm)                               |
| Electrical Requirements  | 110 v, 60 HZ, 1 ph 12 amps*                                 |
| Air Requirements         | None                                                        |