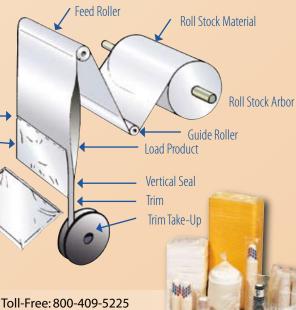

\*Special electrics available upon request

\*\*CFM will vary depending on added options

A or B wind material can be used on any of the Rennco vertical models. Bag size changeover is accomplished by simply changing roll stock to the desired width, and adjusting the vertical adjustment wheel or control for different lengths. Rev 060310