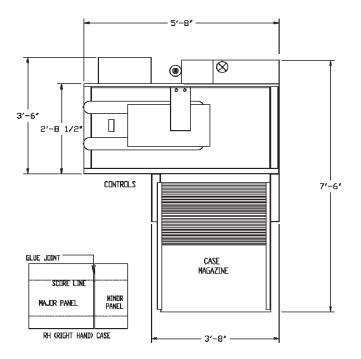

# **Case Discharge Elevation:**

25" to 30"

\*Warranty excludes normal wear items. see manual for details

| Model | Case Size Min.<br>(LxWxH)          | Case Size Max.<br>(LxWxH)                   | Speed: Cases<br>Per Minute | Overall System Footprint*   |
|-------|------------------------------------|---------------------------------------------|----------------------------|-----------------------------|
| CE-10 | 8" x 6" x 5"<br>203 x 152 x 127 mm | 17.5" x 13.5" x 17.5"<br>445 x 343 x 445 mm | 12                         | 5'8" x 7'6"<br>172 x 228 cm |

## **CE-10 Case Erector Top View**

LEFT HAND MACHINE CE10

The CE-10's hinged case hold down plate allows for easy tapehead removal. The case erector's open design eliminates overhead cross members providing easy access for planned maintenance.