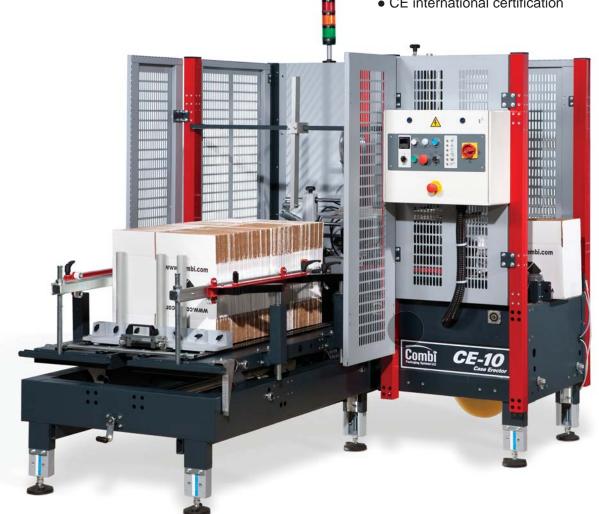

# **CE-10**

# **Case Erector / Bottom Taper**

# **Instant Productivity**

The Combi CE-10 is an automatic system that erects and bottom seals corrugated cases at speeds from 500 to 700 cases per hour. This value-priced case erecter is ideal for applications that require more throughput than manual case erecting can provide. This versatile system creates instant labor savings and increased production for a wide range of medium-speed applications. With industry-leading standard features like low-case and low-tape alarms, powered case magazine and fast no-tool changeovers, the CE-10 is a simple, operator-friendly solution for your packaging line.

# **Standard Features**

- High-capacity powered case magazine holds 150-200 cases
- Small footprint design minimizes floor space
- Standard low case & low tape alarms with stack light assure continuous operation
- Safety interlocked guarding restricts access to moving parts
- 2 inch 3M Accuglide™ 3 Tapehead
- 12 case per minute operation for medium speed packaging lines

#### **Additional Features:**

- Heavy duty welded steel construction
- Right or left hand machine execution
- Allen Bradley PLC control
- Powered Case Magazine
- Low tape & low case alarm with stack light
- Heavy-duty vacuum pump
- Safety disconnect
- Three-year factory warranty\*