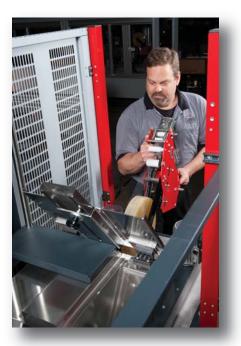

## **CE-10 Case Erector Top View**

LEFT HAND MACHINE CE10

The CE-10's hinged case hold down plate allows for easy tapehead removal. The case erector's open design eliminates overhead cross members providing easy access for planned maintenance.