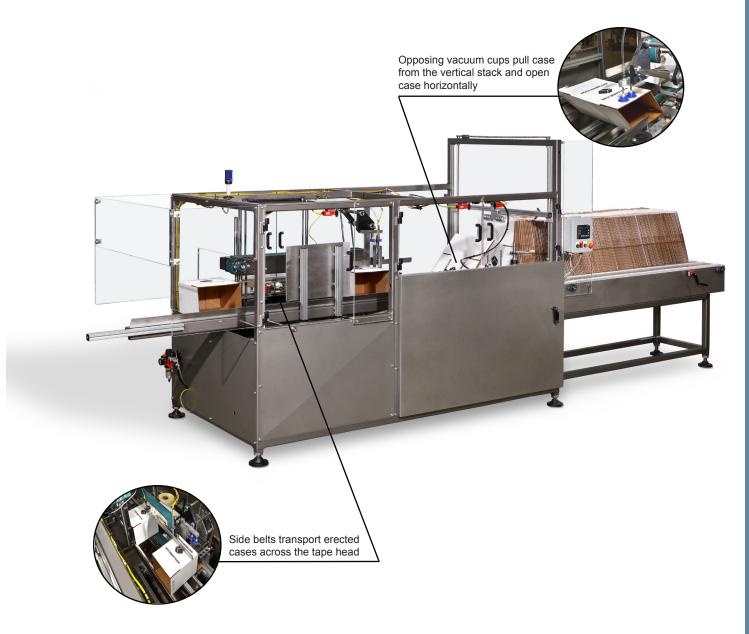

#### **Sequence of Operation:**

Cases are loaded vertically in powered magazine. The variable speed AC drive system coupled with positive opposing vacuum cups pulls the case forward to erect in horizontal position. Minor flaps are positively closed with rotary actuator before a walking beam transfers the case to side belts (case on case for hotmelt applications). The case then passes the tape head where tape is applied providing a square, tight bottom seal. The case is then discharged from the case erector and uprighted to a vertical orientation.