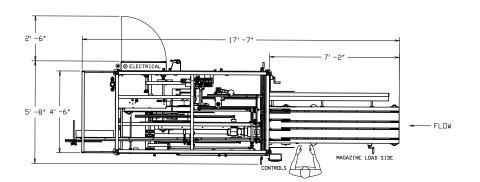

### **Electrical Requirements:**

240 Volt / 3 Phase / 60 Hz / 30 amp

| Model  | Case Size Min<br>(LxWxH) OD    | Case Size Max<br>(LxWxH) OD    | Speed:<br>CPM |
|--------|--------------------------------|--------------------------------|---------------|
| HCE    | 10"x6"x934"<br>(254x152x248mm) | 24"x16"x16"<br>(610x406x406mm) | up to 35      |
| HCE HM | 10"x8"x7½"<br>(254x203x191mm)  | 24"x16"x16"<br>(610x406x406mm) | up to 35      |
| HCE XL | 12"x8"x9¾"<br>(305x203x248mm)  | 28"x20"x20"<br>(711x508x508mm) | up to 20      |