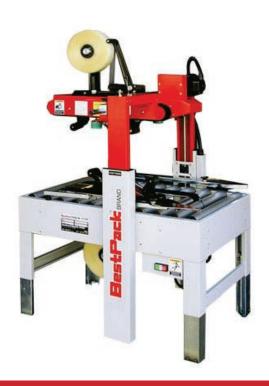

# **MTD Series**

#### **Manual Top & Bottom Drive Dual Mast Sealer**

The BestPack™ MTD Series is a Semi-Automatic Adjustable Tape Carton Sealer, engineered for the economical and effective operator-fed closure of difficult to seal cartons. The MTD Series is four belt drive, to accommodate tall unstable cartons, and comes standard with a manual self-centering mechanism that permits the operator to quickly center the carton and the tape. Dual telescopic masts allow for an extra 4" carton height extension on the upper assembly.

Our MTD line incorporates our exclusive 2" or 3" pop-out pressure-sensitive "High Speed" tape heads with BestPack's patented tab adjustment. All BestPack units are available in our standard baked enamel finish and food grade 304 stainless steel for 21 CFR 110 compliance.

### **Features**

- Telescopic Dual Mast Design
- Designed for Uniform Applications
- 4 Belt Drive 2 Top and 2 Bottom Belts
- Adjustable Bed Height: MTD22 23.5" 30"

MTD33 - 25.8" - 30"

- Extra 4" Height Adjustment Available on Upper Assembly
- Height Adjustment on Either Side of Machine
- Upper Side Compression Unit
- Tape Roll Lengths: 1,000 yd., 1,500 yd., 2,000 yd.
- Heavy Duty Frame
- UL Approved Electrical Parts
- Guide Rail Centering Mechanism
- 3" Model Capable of Interchanging 2" or 3" Tape Heads