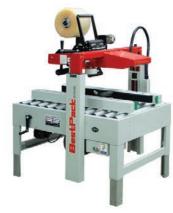

## **MSD-6 Series Comparison Chart**

| Model                          | Machine Dimensions<br>Length × Width × Height | Carton Range* Length (min max.) x Width (min max.) x Height (min max.) | Conveyor Height Adjustment<br>Height (min max.) | Cartons<br>per min. | Shipping<br>Weight (lbs.) |
|--------------------------------|-----------------------------------------------|------------------------------------------------------------------------|-------------------------------------------------|---------------------|---------------------------|
| MSD22-6<br><b>6" Tape Head</b> | (39.5") x (32.8") x (70.3")                   | (6.0" - U) x (8.25" - 20.0") x (3.5" - 20.5")                          | (23.5" - 30.0")                                 | Up to 40            | 425                       |
| MSD22-6M** 6" Tape Head        | (39.5") x (32.8") x (70.3")                   | (6.0" - U) x (8.25" - 20.0") x (3.5" - 20.5")                          | (23.5" - 30.0")                                 | Up to 40            | 425                       |
|                                |                                               |                                                                        |                                                 |                     |                           |
|                                |                                               |                                                                        |                                                 |                     |                           |
|                                |                                               |                                                                        |                                                 |                     |                           |
|                                |                                               |                                                                        |                                                 |                     |                           |
|                                |                                               |                                                                        |                                                 |                     |                           |
|                                |                                               |                                                                        |                                                 |                     |                           |
|                                |                                               |                                                                        |                                                 |                     |                           |
|                                |                                               |                                                                        |                                                 |                     |                           |
|                                |                                               |                                                                        |                                                 |                     |                           |
|                                |                                               |                                                                        |                                                 |                     |                           |
|                                |                                               |                                                                        |                                                 |                     |                           |
|                                |                                               |                                                                        |                                                 |                     |                           |
|                                |                                               |                                                                        |                                                 |                     |                           |
|                                |                                               |                                                                        |                                                 |                     |                           |