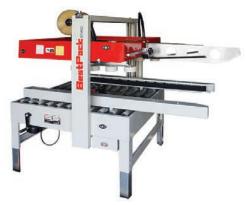

## **MSAG Series Comparison Chart**

| Model                    | Machine Dimensions<br>Length × Width × Height | Carton Range* Length (min max.) x Width (min max.) x Height (min max.) | Conveyor Height Adjustment<br>Height (min max.) | Cartons per min.*** | Shipping<br>Weight (lbs.) |
|--------------------------|-----------------------------------------------|------------------------------------------------------------------------|-------------------------------------------------|---------------------|---------------------------|
| MSAG-3HEB** 3" Tape Head | (58.5") x (43.3") x (65.0")                   | (6.0" - U) x (8.5" - 31.0") x (6.25" - 20.25")                         | (20.5" - 30.0")                                 | Up to 35            | 575                       |
|                          |                                               |                                                                        |                                                 |                     |                           |
|                          |                                               |                                                                        |                                                 |                     |                           |
|                          |                                               |                                                                        |                                                 |                     |                           |
|                          |                                               |                                                                        |                                                 |                     |                           |
|                          |                                               |                                                                        |                                                 |                     |                           |
|                          |                                               |                                                                        |                                                 |                     |                           |
|                          |                                               |                                                                        |                                                 |                     |                           |
|                          |                                               |                                                                        |                                                 |                     |                           |
|                          |                                               |                                                                        |                                                 |                     |                           |
|                          |                                               |                                                                        |                                                 |                     |                           |
|                          |                                               |                                                                        |                                                 |                     |                           |
|                          |                                               |                                                                        |                                                 |                     |                           |
|                          |                                               |                                                                        |                                                 |                     |                           |
|                          |                                               |                                                                        |                                                 |                     |                           |
|                          |                                               |                                                                        |                                                 |                     |                           |
|                          |                                               |                                                                        |                                                 |                     |                           |