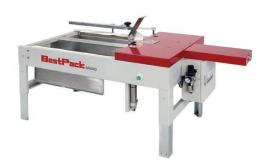

## **MPBF Series Comparison Chart**

| Model  | Machine Dimensions<br>Length × Width × Height | Carton Range* Length (min max.) x Width (min max.) x Height (min max.) | Conveyor Height Adjustment<br>Height (min max.) | Cartons<br>per min. | Shipping<br>Weight (lbs.) |
|--------|-----------------------------------------------|------------------------------------------------------------------------|-------------------------------------------------|---------------------|---------------------------|
| MPBF20 | (66.0") x (29.0") x (36.0")                   | (7.5" - 24.0") x (7.5" - 20.0") x (U")                                 | (20.5" - 30.0")                                 | Up to 6             | 300                       |
|        |                                               |                                                                        |                                                 |                     |                           |
|        |                                               |                                                                        |                                                 |                     |                           |
|        |                                               |                                                                        |                                                 |                     |                           |
|        |                                               |                                                                        |                                                 |                     |                           |
|        |                                               |                                                                        |                                                 |                     |                           |
|        |                                               |                                                                        |                                                 |                     |                           |
|        |                                               |                                                                        |                                                 |                     |                           |
|        |                                               |                                                                        |                                                 |                     |                           |
|        |                                               |                                                                        |                                                 |                     |                           |
|        |                                               |                                                                        |                                                 |                     |                           |
|        |                                               |                                                                        |                                                 |                     |                           |
|        |                                               |                                                                        |                                                 |                     |                           |
|        |                                               |                                                                        |                                                 |                     |                           |
|        |                                               |                                                                        |                                                 |                     |                           |
|        |                                               |                                                                        |                                                 |                     |                           |