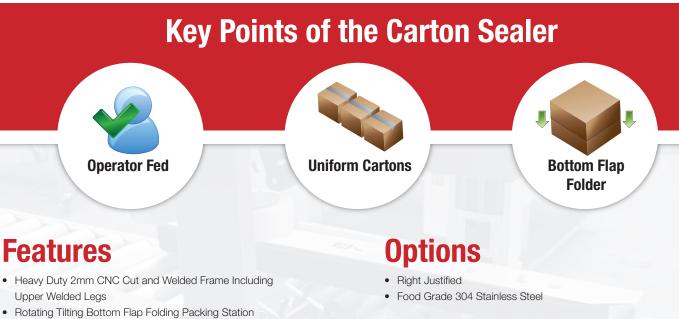

### Manual Tilting Bottom Flap Folder Packing Station

The BestPack<sup>™</sup> MBF-T is a bottom flap folder and packing station has a rotating/tilting bed that closes the bottom flaps and holds the carton in a tilted position while the operator fills the carton. The operator then activates a switch that causes the packing station to rotate to a standing positon and the operator then pushes the carton to the next station. The ergonomic design of the tilting bed provides a better packing angle for the product being packed in the carton by the operator. The MBF-T is a great addition to BestPack's flagship carton sealers and provides a total packing line solution.

All BestPack units are available in our standard baked enamel finish and food grade 304 stainless steel for 21 CFR 110 compliance.

- Air Micro Switch Activates Bottom Flap Folders
- Uses Heavy Duty SMC Oil-less Cushioned Air-cylinders
- Left Justified
- Adjustable Bed Height 20.5" 30.0"
- Tool Kit with Manual