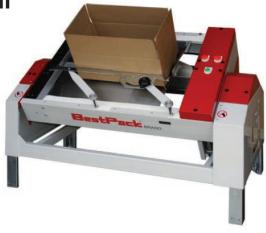

### Manual Tilting Bottom Flap Folder Packing Station

The BestPack<sup>™</sup> MBF-T is a bottom flap folder and packing station has a rotating/tilting bed that closes the bottom flaps and holds the carton in a tilted position while the operator fills the carton. The operator then activates a switch that causes the packing station to rotate to a standing positon and the operator then pushes the carton to the next station. The ergonomic design of the tilting bed provides a better packing angle for the product being packed in the carton by the operator. The MBF-T is a great addition to BestPack's flagship carton sealers and provides a total packing line solution.

All BestPack units are available in our standard baked enamel finish and food grade 304 stainless steel for 21 CFR 110 compliance.

- Air Micro Switch Activates Bottom Flap Folders
- Uses Heavy Duty SMC Oil-less Cushioned Air-cylinders
- Left Justified
- Adjustable Bed Height 20.5" 30.0"
- Tool Kit with Manual