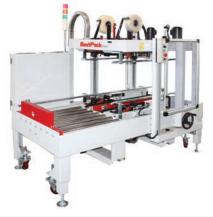

## **AT4E Series Comparison Chart**

| Model                            | Machine Dimensions<br>Length × Width × Height | Carton Range<br>Length (min max.) x Width (min max.) x Height (min max.) | Conveyor Height Adjustment<br>Height (min max.) | Cartons<br>per min. | Shipping<br>Weight (lbs.) |
|----------------------------------|-----------------------------------------------|--------------------------------------------------------------------------|-------------------------------------------------|---------------------|---------------------------|
| AT4E 22-3<br><b>3" Tape Head</b> | (78.9") x (48.5") x (63.0")                   | (10.3" - 23.5") x (9.8" - 23.5") x<br>(9.8" - 23.5")                     | Determined at the time of order                 | Up to 8             | 1,470                     |
|                                  |                                               |                                                                          |                                                 |                     |                           |
|                                  |                                               |                                                                          |                                                 |                     |                           |
|                                  |                                               |                                                                          |                                                 |                     |                           |
|                                  |                                               |                                                                          |                                                 |                     |                           |
|                                  |                                               |                                                                          |                                                 |                     |                           |
|                                  |                                               |                                                                          |                                                 |                     |                           |
|                                  |                                               |                                                                          |                                                 |                     |                           |
|                                  |                                               |                                                                          |                                                 |                     |                           |
|                                  |                                               |                                                                          |                                                 |                     |                           |
|                                  |                                               |                                                                          |                                                 |                     |                           |
|                                  |                                               |                                                                          |                                                 |                     |                           |
|                                  |                                               |                                                                          |                                                 |                     |                           |
|                                  |                                               |                                                                          |                                                 |                     |                           |
|                                  |                                               |                                                                          |                                                 |                     |                           |
|                                  |                                               |                                                                          |                                                 |                     |                           |