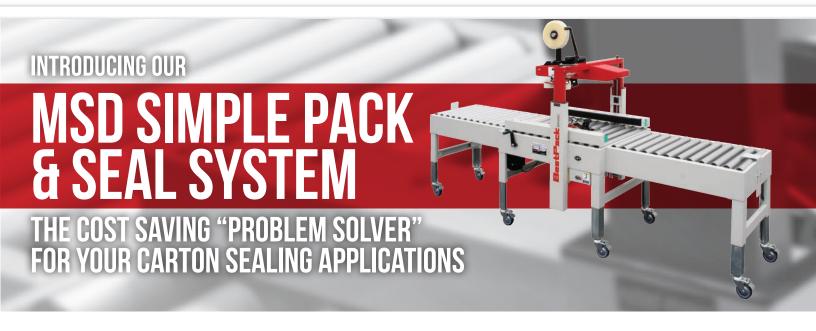

## MANUAL SIDEDRIVE SIMPLE PACK / SEAL SYSTEM

#### **MAJOR FEATURES**

- Two Belt Side Driven
- Telescopic Mast Design
- Extra 4" Carton Height Adjustment Available on Upper Assembly
- Adjustable Bed Height: 27.5" to 34.0"
- Width/Height Adjustment available for either side of carton sealer
- Exclusive 4 Roller Upper Side Compression
- Tape Roll Lengths: 1000 yd., 1500yd., 2000yd.
- Heavy Duty Frame
- UL Approved Electrical Parts

**STANDARD FEATURES** 

Operation manual

• Exclusive Pop-Out Pressure sensitive

"high-speed" Tape Head with patented tab adjustment and noise reduction arm

Capable of Interchanging 2" or 3" Tape Heads
Electrical on/off box can be mounted on either side of carton sealer.