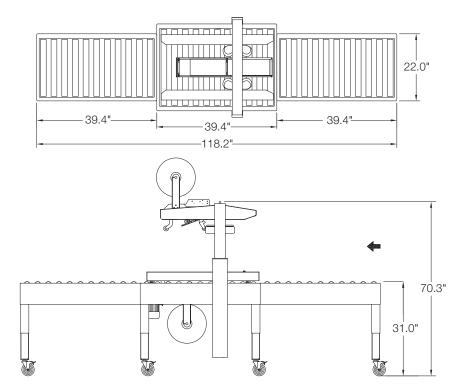

### **MSD SIMPLE SYSTEM FOOTPRINT**

#### MSD SIMPLE SYSTEM COMPARISON CHART

| Model                          | SYSTEM Dimensions            | Carton Range*<br>Length(minmax.) x Width(minmax.) x Height(minmax.) | Conveyor Height Adjustm<br>Height (minmax.) | nentShipping<br>Weight (lbs.) |
|--------------------------------|------------------------------|---------------------------------------------------------------------|---------------------------------------------|-------------------------------|
| MSD22-2<br><b>2" Tape Head</b> | (118.2") x (32.8") x (70.3") | (6.0" - U) x (4.25" - 20.0") x (3.5" - 20.5")                       | (27.5" - 34.0")                             | 495                           |
| MSD22-3<br>3" Tape Head        | (118.2") x (32.8") x (70.3") | (6.0" - U) x (5.25" - 20.0") x (3.5" - 20.5")                       | (27.5" - 34.0")                             | 495                           |
| *Outraida Dimonaiana Onlu      |                              |                                                                     |                                             |                               |