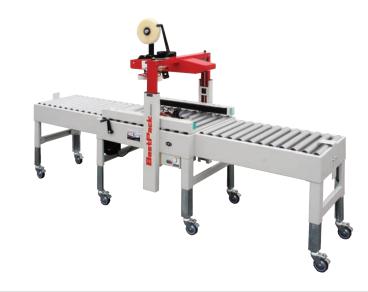

## MANUAL SIDEDRIVE SIMPLE PACK / SEAL SYSTEM

#### **MAJOR FEATURES**

- Two Belt Side Driven
- Telescopic Mast Design
- Extra 4" Carton Height Adjustment Available on Upper Assembly
- Adjustable Bed Height: 27.5" to 34.0"
- Width/Height Adjustment available for either side of carton sealer
- Exclusive 4 Roller Upper Side Compression
- Tape Roll Lengths: 1000 yd., 1500yd., 2000yd.
- Heavy Duty Frame
- UL Approved Electrical Parts

**STANDARD FEATURES** 

Operation manual

• Exclusive Pop-Out Pressure sensitive

"high-speed" Tape Head with patented tab adjustment and noise reduction arm

Capable of Interchanging 2" or 3" Tape Heads
Electrical on/off box can be mounted on either side of carton sealer.