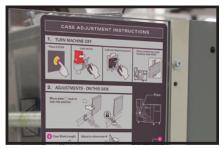

## FEATURES

Developed and constructed with heavy duty components for long lasting performance

Color-coded size change labels and minimal amount of change points allow for quick and easy size changes

Full color 5" HMI touchscreen for easy and intuitive machine operation

Reliable case sealing with the industry leading high performance Dekka tape head

Compact design allows machine to fit in small operations

User friendly pictorial guides allow for easy training and operation