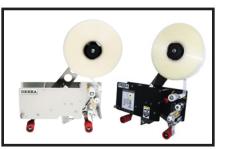

Reliable case sealing with the industry leading high performance Dekka tape head

Compact design allows machine to fit in small operations

User friendly pictorial guides allow for easy training and operation

- Tape management
- Digital dial indicators
- Auxiliary E-stop
- Dekka 3" tape head
- Caster wheels