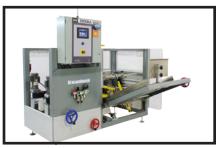

## **DEKKA 500** Fully Automatic Case Erector

The DEKKA 500 is a heavy duty fully automatic case erector developed for the entry level market. This compact machine is ideal for customers looking to upgrade to automatic machinery with a tight budget and limited floor space. The DEKKA 500 is able to reach speeds of up to 10 cases per minute, perfect for light manufacturers operating a low-speed automated packaging line. It also features a full color touchscreen HMI, operator friendly color coded change handles and pictorial guides and is also optimized for the high performance Dekka tape head, ensuring an effective and reliable case seal.

## FEATURES

Developed and constructed with heavy duty components for long lasting performance

Color-coded size change labels and minimal amount of change points allow for quick and easy size changes

Full color 5" HMI touchscreen for easy and intuitive machine operation

Reliable case sealing with the industry leading high performance Dekka tape head

Compact design allows machine to fit in small operations

User friendly pictorial guides allow for easy training and operation