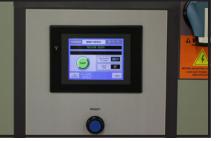

## **DEKKA 500** Fully Automatic Case Erector

The DEKKA 500 is a heavy duty fully automatic case erector developed for the entry level market. This compact machine is ideal for customers looking to upgrade to automatic machinery with a tight budget and limited floor space. The DEKKA 500 is able to reach speeds of up to 10 cases per minute, perfect for light manufacturers operating a low-speed automated packaging line. It also features a full color touchscreen HMI, operator friendly color coded change handles and pictorial guides and is also optimized for the high performance Dekka tape head, ensuring an effective and reliable case seal.

## FEATURES

Developed and constructed with heavy duty components for long lasting performance

Color-coded size change labels and minimal amount of change points allow for quick and easy size changes

Full color 5" HMI touchscreen for easy and intuitive machine operation