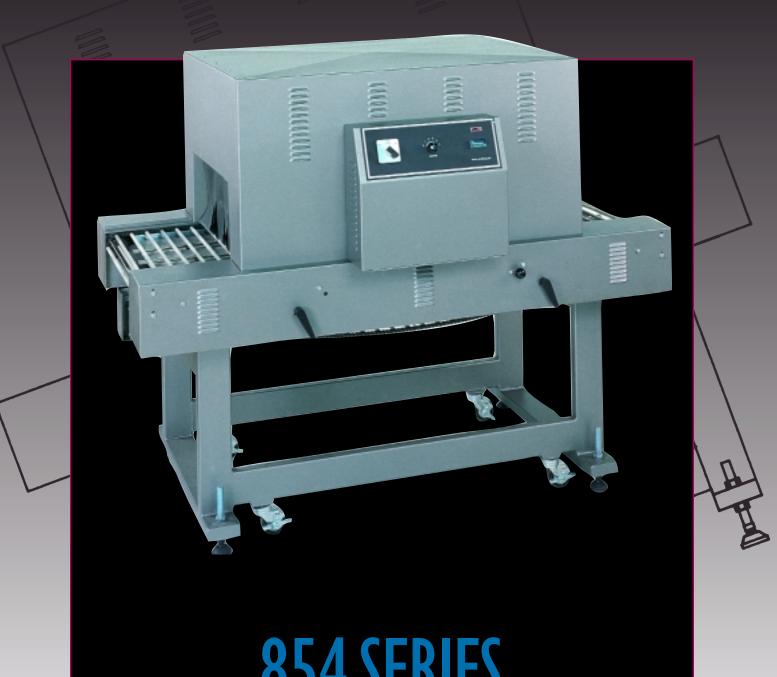

# 854 SERIES HEAT SHRINK TUNNELS

# **Standard Features:**

### All 854 Heat Shrink Tunnels:

- Chamber opening 30"W x 44"L x 17"H (79cm x 112cm x 43cm)
- 12,000 watts of heating power
- · 220V, three phase
- Variable speed conveyor
- Fully insulated heat chamber
- Control panel on the outside of the heat chamber for longer component life span
- Digital precision temperature control
- Automatic cool down
- Air direction controls
- · Variable air velocity control
- · High efficiency finned rod heating elements
- · Bottom air flow heat transfer system
- Adjustable levelers
- · One year limited warranty

### 854 Heat Shrink Tunnel:

Variable speed 68"L, quick adjusting, live/dead roller conveyor