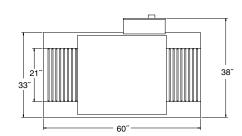

#### **Specifications:**

- 230V, single phase, 48 amps
- Overall dimensions: 60"L x 38"W x 63"H