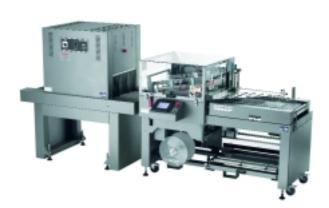

#### MODEL 6022 HEAT SHRINK TUNNEL

Ideal for use with Clamco 6700 automatic L-bar sealer (shown below-left) and many other automatic and semi-automatic models.

Your one source for packaging systems

12900 Plaza Drive, Cleveland, OH 44130-1079 1-800-299-1655 216-267-1911