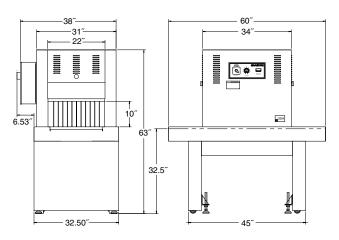

#### **Standard Features:**

- Chamber opening: 22"W x 34"L x 10"H
- 9,000 watts of heating power
- Variable-speed, live/dead roller conveyor
- Air-cooled controls
- Fully insulated heat chamber
- Precision digital temperature control
- Automatic cool down
- 360° air flow heat-transfer system with 3/4 HP blower
- · Double entry and exit curtains for greater efficiency
- Adjustable levelers
- USDA approved
- Made in U.S.A.
- One-year limited warranty