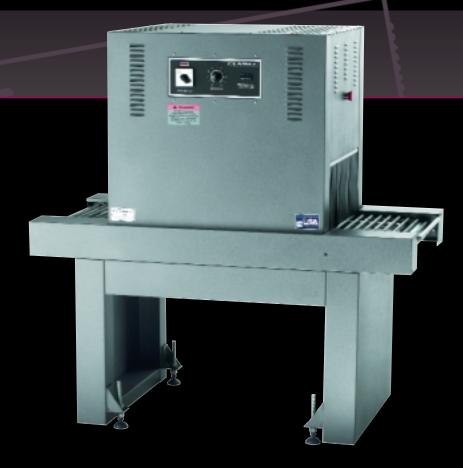

## 6022 HEAT SHRINK TUNNEL

### CLAMCO'S 6022 HEAT SHRINK TUNNEL

#### **Standard Features:**

- Chamber opening: 22"W x 34"L x 10"H
- 9,000 watts of heating power
- Variable-speed, live/dead roller conveyor
- Air-cooled controls
- Fully insulated heat chamber
- Precision digital temperature control
- Automatic cool down
- 360° air flow heat-transfer system with 3/4 HP blower
- · Double entry and exit curtains for greater efficiency
- Adjustable levelers
- USDA approved
- Made in U.S.A.
- One-year limited warranty

#### **Specifications:**

- 230V, single phase, 48 amps
- Overall dimensions: 60"L x 38"W x 63"H