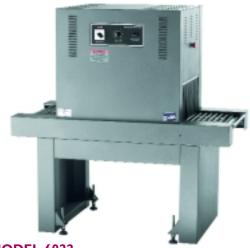

## 6022 HEAT SHRINK TUNNEL

### CLAMCO'S 6022 HEAT SHRINK TUNNEL

#### **Standard Features:**

- Chamber opening: 22"W x 34"L x 10"H
- 9,000 watts of heating power
- Variable-speed, live/dead roller conveyor
- Air-cooled controls
- Fully insulated heat chamber
- Precision digital temperature control
- Automatic cool down
- 360° air flow heat-transfer system with 3/4 HP blower
- · Double entry and exit curtains for greater efficiency
- Adjustable levelers
- USDA approved
- Made in U.S.A.
- One-year limited warranty

#### **Specifications:**

- 230V, single phase, 48 amps
- Overall dimensions: 60"L x 38"W x 63"H