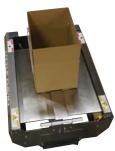

# ADJUSTMENT FREE CASE FORMING & PACKING STATION

Loveshaw offers the CF-5AF, a semi-automatic case former that doubles as a pack station. The CF-5AF is a unique and economical option to help form and pack your cases. It requires no adjustment as you change case sizes\* and can be combined with any Uniform or Random Little David Case Sealer for a complete Form, Pack and Seal solution.

Can be used as a semi-automatic case former. Pair it with any bottom only Little David case sealer to reduce labor requirements associated with manual case forming and bottom sealing.