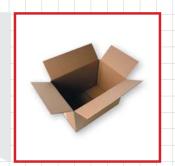

# ADJUSTMENT FREE CASE FORMING & PACKING STATION

Loveshaw offers the CF-5AF, a semi-automatic case former that doubles as a pack station. The CF-5AF is a unique and economical option to help form and pack your cases. It requires no adjustment as you change case sizes\* and can be combined with any Uniform or Random Little David Case Sealer for a complete Form, Pack and Seal solution.

Can be used as a semi-automatic case former. Pair it with any bottom only Little David case sealer to reduce labor requirements associated with manual case forming and bottom sealing.