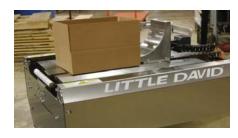

# LITTLE DAVID F-5AF

30.375"

Unique folding block design

assists with case forming

# FEATURES OF THE CF-5AF:

- · Leveling pads
- Heavy duty construction
- · Can be operated on either side
- · Pneumatically controlled sequence
- · Attaches to any Little David Case Sealer
- NEMA 4
- Minimal air requirements
- · Plug in operation