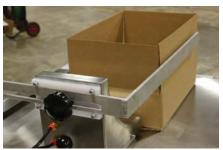

# LITTLE DAVID F-5AF

30.375"

Unique folding block design

assists with case forming

Can be used as a semi-automatic case former. Pair it with any bottom only Little David case sealer to reduce labor requirements associated with manual case forming and bottom sealing.