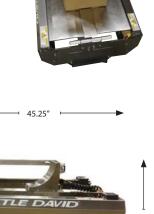

It requires no adjustment as you change case sizes\* and can be combined with any Uniform or Random Little David Case Sealer for a complete Form, Pack and Seal solution.

Can be used as a semi-automatic case former. Pair it with any bottom only Little David case sealer to reduce labor requirements associated with manual case forming and bottom sealing.

# LITTLE DAVID

# **PERFORMANCE & DESIGN FEATURES:**

Simple Design and Durable Construction

Requires less maintenance, minimal operator training

**Adjustment Free** 

Ideal for random applications or frequent case changeover

Economical: 40% less than CF-5 semi-automatic case former





\*Centering guide requires adjustment if being used to form boxes in uniform mode

# LITTLE DAVID F-5AF



30.375"



Unique folding block design







assists with case forming

# Case Dimensions: Length 6" - 26"

Air Requirements: 0.1 cfm @ 80 psi

**Power Requirements:** 

Width 4"-22"

**Dimensions:** 

Height 3"- N/A

Machine Weight: 325 lbs. Uncrated

SPECIFICATIONS OF THE CF-5AF:

30.375" wide, 45.25" long, 28.875" high

110 VAC, 60HZ, single phase, 1 Amp

# FEATURES OF THE CF-5AF:

- · Leveling pads
- Heavy duty construction
- · Can be operated on either side
- · Pneumatically controlled sequence
- · Attaches to any Little David Case Sealer
- NEMA 4
- Minimal air requirements
- · Plug in operation

# **OPTIONS OF THE CF-5AF**

- Stainless Steel (pair with LD-Xss washdown case sealer for harsh environments)
- Pneumatic pusher to transfer heavy cases
- Casters
- · Air Dryer
- Case Sealer Mounting Kits



DISTRIBUTED BY:

# **LOVES