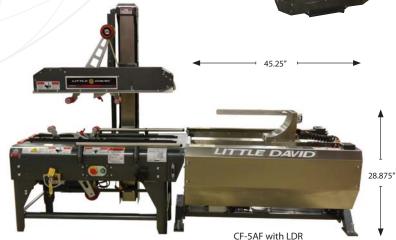

30.375" wide, 45.25" long, 28.875" high

110 VAC, 60HZ, single phase, 1 Amp

# FEATURES OF THE CF-5AF:

- · Leveling pads
- Heavy duty construction
- · Can be operated on either side
- · Pneumatically controlled sequence
- · Attaches to any Little David Case Sealer
- NEMA 4
- Minimal air requirements
- · Plug in operation