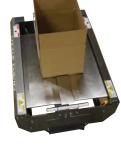

# ADJUSTMENT FREE CASE FORMING & PACKING STATION

Loveshaw offers the CF-5AF, a semi-automatic case former that doubles as a pack station. The CF-5AF is a unique and economical option to help form and pack your cases. It requires no adjustment as you change case sizes\* and can be combined with any Uniform or Random Little David Case Sealer for a complete Form, Pack and Seal solution.

Can be used as a semi-automatic case former. Pair it with any bottom only Little David case sealer to reduce labor requirements associated with manual case forming and bottom sealing.

# LITTLE DAVID F-5AF

30.375"

Unique folding block design

assists with case forming