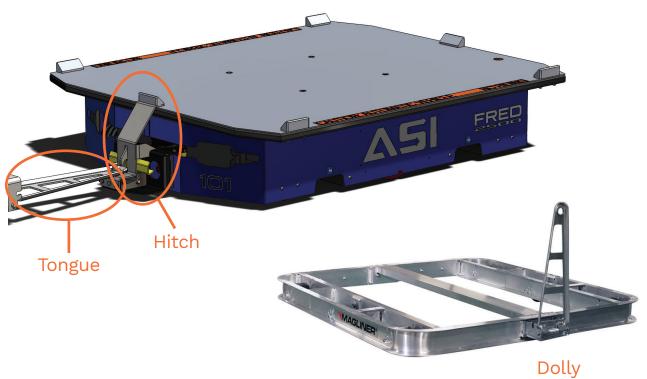

#### WHAT'S INCLUDED

The towing option uses a spring energized hitch to hold the dolly tongue to the hitch on FRED. Dollies are available in various sizes.

### **OPERATION**

To release the dolly simply press either side of the release bar toward FRED. This may be done with your foot but take care not to stand or press down on the release bar. Be sure to use the proper size dolly for your skid size. The safety laser on FRED is re-programmed for safe towing.