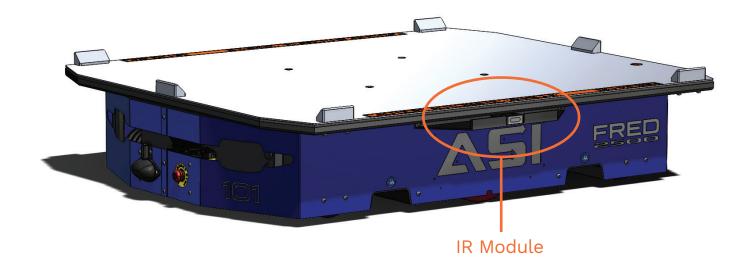

### WHAT'S INCLUDED

One IR module is mounted on FRED and the other is mounted such that it is within 1m and has a line of sight view of the module mounted to FRED.