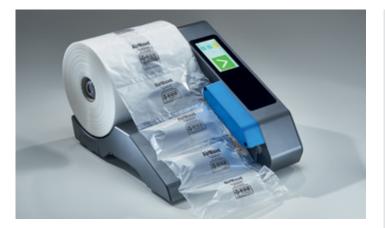

# **A IRWAYE**®

LATEST TECHNOLOGY IN A PROVEN DESIGN

AirWave2 The evolution of air cushioning machines

The AirWave2 is the latest development resulting from thousands of installed and tested AirWave1 air cushion machines. Uncompromising on efficiency, speed and quality, the AirWave2 is the most flexible and user-friendly premium Model of our AirWave series. Low maintenance, quiet, durable.

### AirWave2 -The evolution of air cushion machines

#### Fast and flexible:

- Fast air cushion production
- Programmable memory for 5 film types
- Interactive touch display
- High-tech sealing unit
- Quick start-up in under 1 minute
- Low maintenance
- Compatible with AirWave1 accessories