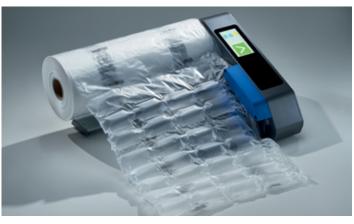

# **A IRWAYE**®

LATEST TECHNOLOGY IN A PROVEN DESIGN

AirWave2 The evolution of air cushioning machines

The AirWave2 is the latest development resulting from thousands of installed and tested AirWave1 air cushion machines. Uncompromising on efficiency, speed and quality, the AirWave2 is the most flexible and user-friendly premium Model of our AirWave series. Low maintenance, quiet, durable.

### AirWave2 -The evolution of air cushion machines

#### Fast and flexible:

- Fast air cushion production
- Programmable memory for 5 film types
- Interactive touch display
- High-tech sealing unit
- Quick start-up in under 1 minute
- Low maintenance
- Compatible with AirWave1 accessories